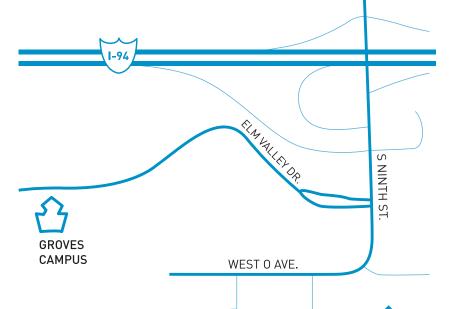

### **Directions From Texas Township Campus**

Take I-94 to Exit 72 – Ninth Street. Head onto 9th Street heading south. Turn right onto Elm Valley Drive into The Groves - Education, Business, Technology Park. The Groves Campus is located approximately one mile down Elm Valley Drive, on the left.