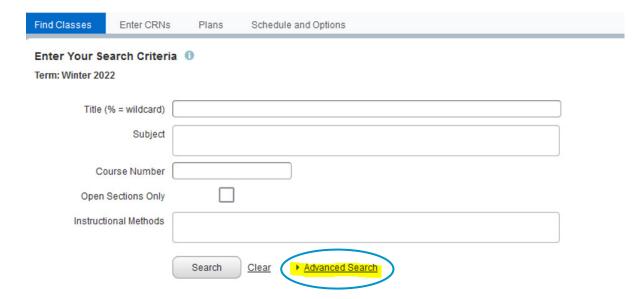

## **MyValley**Advanced Search for Second Part-of-Term

## Instructions for searching and registering for second part-of-term courses.

- > MyValley
- > My Links
- > Register or Drop Classes
- > Register or Drop Classes (or Browse Classes)
- > Select term
- > Choose Advanced Search

> Select any part of term by clicking or multiple parts of term by selecting more than one

- > You can also enter in additional search parameters in the Advanced Search engine including: subject, course number, instructional methods, meeting days, start and end time, campus, open sections only, instructor and attribute
- Once all desired parameters are listed, click search