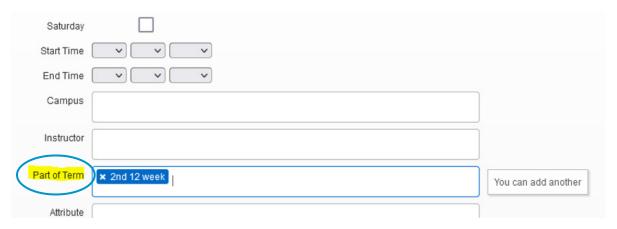

> Select any part of term by clicking or multiple parts of term by selecting more than one

- > You can also enter in additional search parameters in the Advanced Search engine including: subject, course number, instructional methods, meeting days, start and end time, campus, open sections only, instructor and attribute
- Once all desired parameters are listed, click search