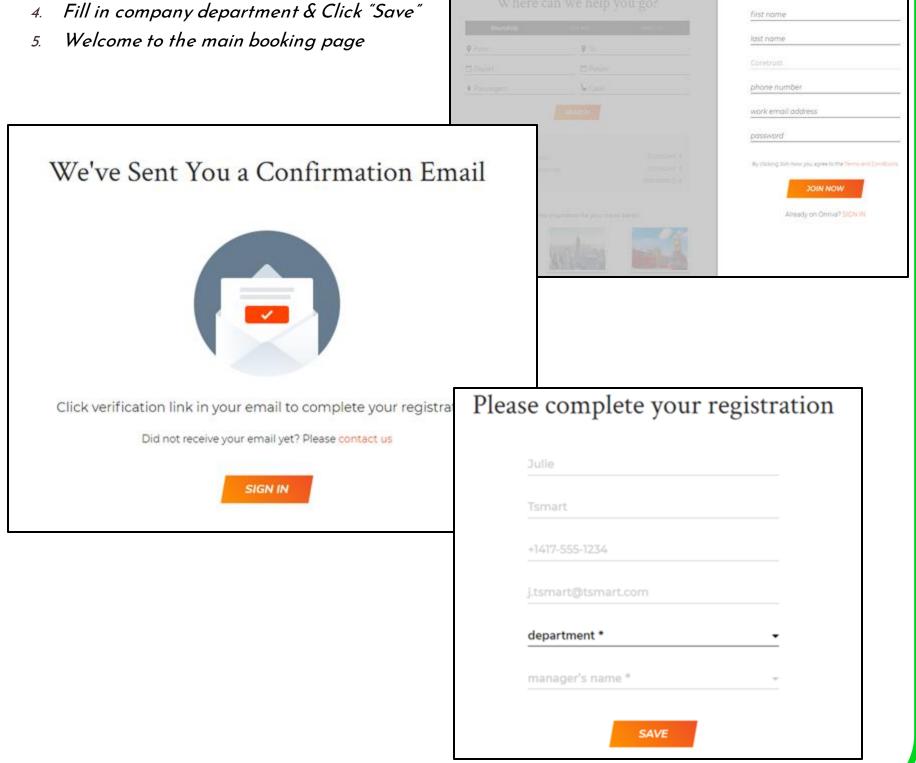

#### Self-Registration Instructions

Enroll today by clicking on the sign-up link below (You MUST use your company email address) https://www.onriva.com/kvcc/signup

- Enter your information & click "Join Now" 1.
- Check your email for the Verification 2.
- Email & click "VERIFY YOUR EMAIL" 3.

Welcome aboard!