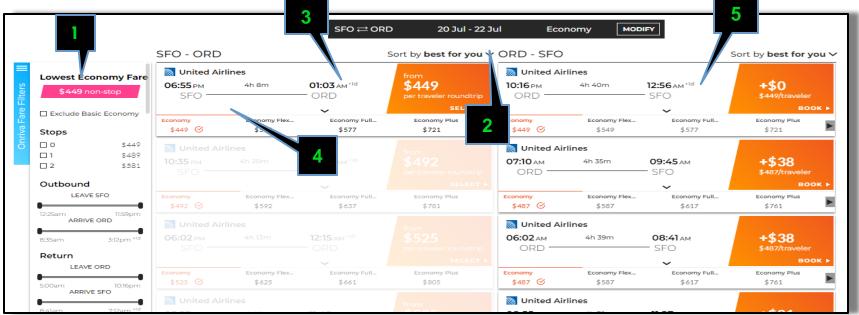

#### Use Search Filters to Find the Right Flight

- The first *At a Glance* results provide an overview of the airlines that fly in the market, the non-stop vs. connections and the various airfares
- Click the 'Onriva Fare Filters' tab to further target your search by number of Stops, Outbound/ Return time, also selecting your preferred airline and provider
- 2. Use the 'Sort by' option to view by Recommended, Price, Duration, Departure, and Arrival
- 3. View fare '*Details*'
- 4. Select fare type of outbound flight and click on Select
- 5. Select fare type of return flight and click on Select, heading to the check-out page