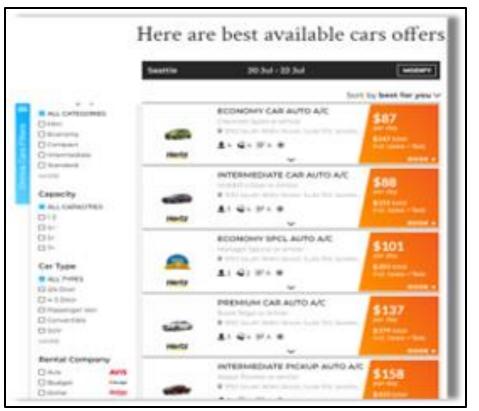

## Searching Cars

#### Begin Your Search

- Begin by selecting the Cars Tab
- Select City, dates, and the Driver's Age

#### Filter Your Results to Find the Car

 You can further filter your results using the menu on the left; your search results will be reordered based on your new search criteria