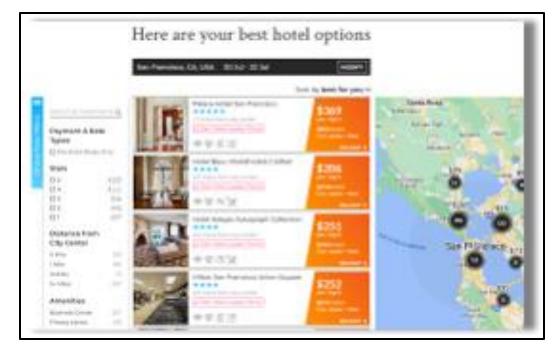

#### **Begin Your Search**

- Begin by selecting the Hotels Tab
- Search for a hotel near a city, US address, airport or specific destination (if applicable)
- Select dates and the number of guest/s

#### Filter Your Results to Find the Right Hotel

- You can further filter your results using the menu on the left;

Your search results will be reordered based on your new search criteria